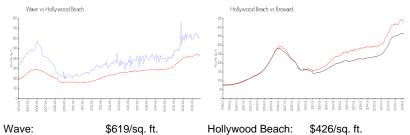

### **Market Information**

ft.

| wave:            | \$619/sq. п.  | Hollywood Beach: | \$426/SQ. |
|------------------|---------------|------------------|-----------|
| Hollywood Beach: | \$426/sq. ft. | Broward:         | \$351/sq. |