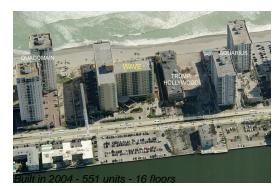

#### **Building Information**

| Number of units:                         | 551 |
|------------------------------------------|-----|
| Number of active listings for rent:      | 49  |
| Number of active listings for sale:      | 20  |
| Building inventory for sale:             | 3%  |
| Number of sales over the last 12 months: | 13  |
| Number of sales over the last 6 months:  | 6   |
| Number of sales over the last 3 months:  | 4   |