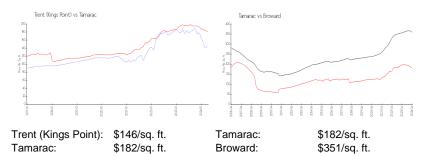

# **Unit Information**

| MLS Number:<br>Status: | A11526105<br>Active |
|------------------------|---------------------|
| Size:                  | 1,187 Sq ft.        |
| Bedrooms:              | 2                   |
| Full Bathrooms:        | 1                   |
| Half Bathrooms:        | 1                   |
| Parking Spaces:        | Assigned Parking    |
| View:                  |                     |
| List Price:            | \$189,000           |
| List PPSF:             | \$159               |
| Valuated Price:        | \$173,000           |
| Valuated PPSF:         | \$146               |

The above valuated price is a baseline figure that does not take into account any specific renovation, upgrade, split, merge, or deterioration of the unit.