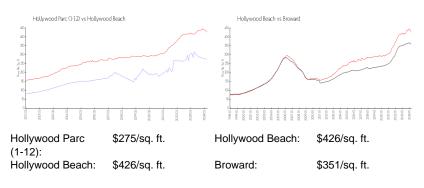

enovation, upgrade, split, merge, or deterioration of the unit.

\$275

#### **Building Information**

| Number of units:                         | 272 |
|------------------------------------------|-----|
| Number of active listings for rent:      | 0   |
| Number of active listings for sale:      | 6   |
| Building inventory for sale:             | 2%  |
| Number of sales over the last 12 months: | 8   |
| Number of sales over the last 12 months: | 8   |
| Number of sales over the last 6 months:  | 4   |
| Number of sales over the last 3 months:  | 3   |
|                                          | 3   |

# **Building Association Information**

Hollywood Parc Condominium Association, Inc 500 South Park Road Hollywood, FL 33021 Phone: (954) 964-7921 (954) 985-4080

### Market Information



#### **Inventory for Sale**

| Hollywood Parc (1-12) | 2% |
|-----------------------|----|
| Hollywood Beach       | 5% |
| Broward               | 4% |

#### Avg. Time to Close Over Last 12 Months

| Hollywood Parc (1-12) | 35 days |
|-----------------------|---------|
| Hollywood Beach       | 86 days |
| Broward               | 67 days |