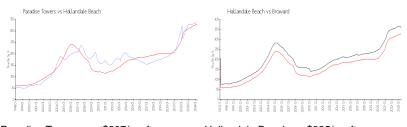

# **Unit 407 - Paradise Towers**

407 - 400 Golden Isles Dr, Hallandale Beach, FL, Broward 33009

#### **Unit Information**

 MLS Number:
 A11526506

 Status:
 Active

 Size:
 720 Sq ft.

 Bedrooms:
 1

Full Bathrooms:

Half Bathrooms:

Parking Spaces: 1 Space, Assigned Parking, Guest Parking

 View:
 \$344,900

 List Price:
 \$349

 List PPSF:
 \$479

 Valuated Price:
 \$242,000

 Valuated PPSF:
 \$314

The above valuated price is a baseline figure that does not take into account any specific renovation, upgrade, split, merge, or deterioration of the unit.