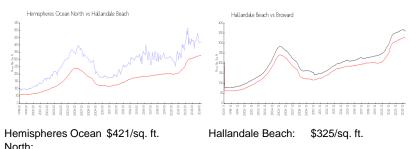

#### **Market Information**

\$353/sq. ft.

| North.            |               |          |
|-------------------|---------------|----------|
| Hallandale Beach: | \$325/sq. ft. | Broward: |