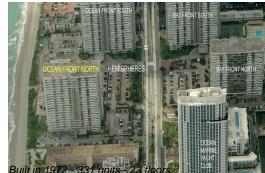

# Unit 6 G - Hemispheres Ocean North

6 G - 1950 S Ocean Dr, Hallandale Beach, FL, Broward 33009

#### **Building Information**

| Number of units:                         | 331 |
|------------------------------------------|-----|
| Number of active listings for rent:      | 3   |
| Number of active listings for sale:      | 9   |
| Building inventory for sale:             | 2%  |
| Number of sales over the last 12 months: | 11  |
| Number of sales over the last 6 months:  | 4   |
| Number of sales over the last 3 months:  | 2   |