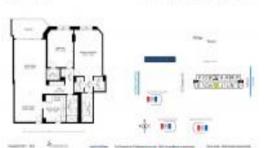

### **Unit Information**

| MLS Number:<br>Status:<br>Size:<br>Bedrooms:<br>Full Bathrooms:<br>Half Bathrooms: | A11526584<br>Active<br>1,240 Sq ft.<br>2<br>2 |
|------------------------------------------------------------------------------------|-----------------------------------------------|
| Parking Spaces:<br>View:                                                           | 1 Space, Assigned Parking, Valet Parking      |
| List Price:<br>List PPSF:<br>Valuated Price:<br>Valuated PPSF:                     | \$585,000<br>\$472<br>\$518,000<br>\$418      |