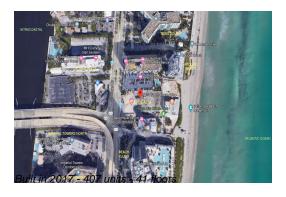

# Unit 3202 - Hyde Beach Resort & Residences

3202 - 4111 S Ocean Dr, Hollywood Beach, FL, Broward 33019

### **Building Information**

Number of units: 407
Number of active listings for rent: 0
Number of active listings for sale: 83
Building inventory for sale: 20%
Number of sales over the last 12 months: 32
Number of sales over the last 6 months: 15
Number of sales over the last 3 months: 7