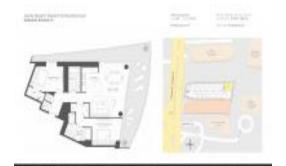

# Unit 3202 - Hyde Beach Resort & Residences

3202 - 4111 S Ocean Dr, Hollywood Beach, FL, Broward 33019

#### **Unit Information**

 MLS Number:
 A11526748

 Status:
 Active

 Size:
 1,145 Sq ft.

 Bedrooms:
 2

Full Bathrooms: 2

Half Bathrooms:

Parking Spaces: Valet Parking