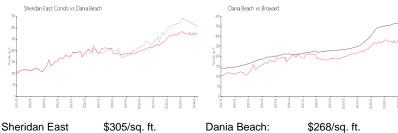

## **Market Information**

Broward:

\$351/sq. ft.

Sheridan East \$305/sq. rt. Dania Beach: \$268/sq. Condo: