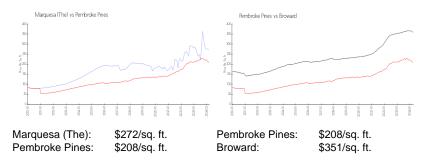

### **Market Information**

Marquesa (The)

| Pembroke Pines | 3% |
|----------------|----|
| Broward        | 4% |