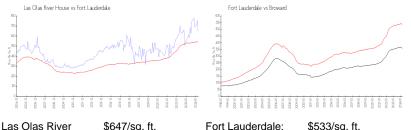

#### **Market Information**

| Las Olas Rivel   | φ047/Sq. π.   | Fort Lauderdale. | φ000/sq. π.   |
|------------------|---------------|------------------|---------------|
| House:           |               |                  |               |
| Fort Lauderdale: | \$533/sq. ft. | Broward:         | \$351/sq. ft. |