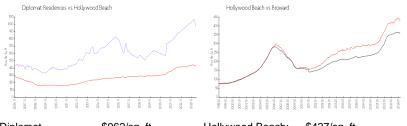

### **Market Information**

| Diplomat         | \$962/sq. ft. | Hollywood Beach: | \$427/sq. ft. |
|------------------|---------------|------------------|---------------|
| Residences:      |               |                  |               |
| Hollywood Beach: | \$427/sq. ft. | Broward:         | \$349/sq. ft. |