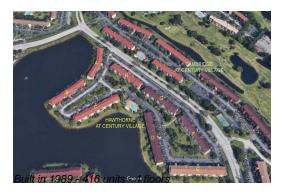

# Unit 12900 SW 13th St # 312E - Hawthorne at Century Village

12900 SW 13th St # 312E - 12900-12950 SW 13 St, Pembroke Pines, FL, Broward 33027

Number of units: 416
Number of active listings for rent: 0
Number of active listings for sale: 14
Building inventory for sale: 3%
Number of sales over the last 12 months: 20
Number of sales over the last 6 months: 9
Number of sales over the last 3 months: 2