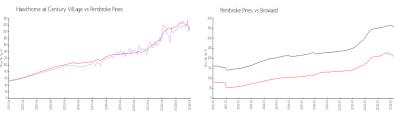

#### **Market Information**

Hawthorne at

\$213/sq. ft. \$209/sq. ft. Pembroke Pines:

\$209/sq. ft.

Century Village: Pembroke Pines:

Broward:

\$348/sq. ft.

Hawthorne at Century Village 3%
Pembroke Pines 3%
Broward 3%