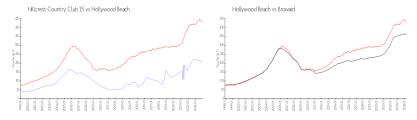

#### **Market Information**

Hillcrest Country \$200/sq. ft. Hollywood Beach: \$427/sq. ft. Club 15:

Hollywood Beach: \$427/sq. ft. Broward: \$349/sq. ft.