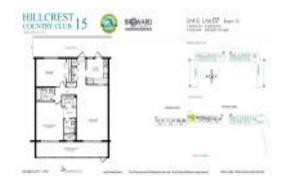

# **Unit 307 - Hillcrest Country Club 15**

307 - 4800 Hillcrest Ln, Hollywood Beach, FL, Broward 33021

#### **Unit Information**

 MLS Number:
 A11527767

 Status:
 Active

 Size:
 992 Sq ft.

 Bedrooms:
 2

 Full Bathrooms:
 2

Half Bathrooms:

Parking Spaces: 1 Space