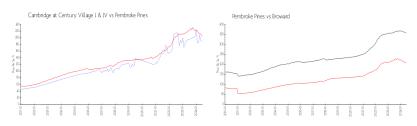

## **Market Information**

Cambridge at Century Village I &

IV:

Pembroke Pines: \$205/sq. ft.

\$189/sq. ft.

Pembroke Pines:

Broward:

\$205/sq. ft.

\$349/sq. ft.