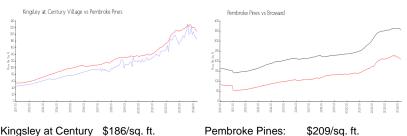

## **Market Information**

Kingsley at Century \$186/sq. ft.

Village:

Pembroke Pines: \$209/sq. ft. Broward: \$348/sq. ft.