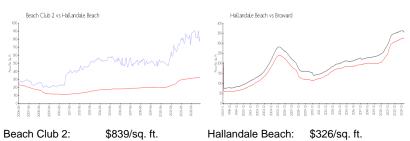

### **Market Information**

Hallandale Beach: \$326/sq. ft. Broward: \$348/sq. ft.