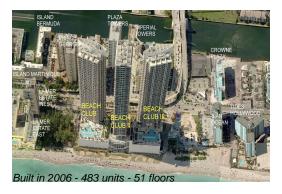

## **Building Information**

Number of units: 483
Number of active listings for rent: 125
Number of active listings for sale: 23
Building inventory for sale: 4%
Number of sales over the last 12 months: 15
Number of sales over the last 6 months: 7
Number of sales over the last 3 months: 6