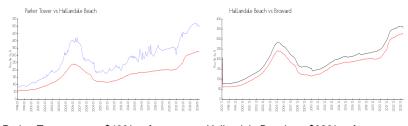

# **Market Information**

Parker Tower: \$493/sq. ft. Hallandale Beach: \$326/sq. ft. Hallandale Beach: \$326/sq. ft. Broward: \$348/sq. ft.