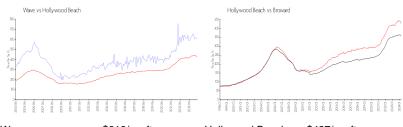

# **Market Information**

Wave: \$619/sq. ft. Hollywood Beach: \$427/sq. ft. Hollywood Beach: \$427/sq. ft. Broward: \$349/sq. ft.