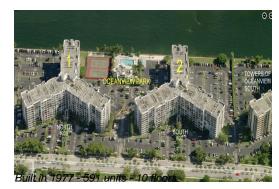

#### **Building Information**

| Number of units:                         | 591 |
|------------------------------------------|-----|
| Number of active listings for rent:      |     |
| Number of active listings for sale:      | 32  |
| Building inventory for sale:             | 5%  |
| Number of sales over the last 12 months: | 38  |
| Number of sales over the last 6 months:  | 13  |
| Number of sales over the last 3 months:  | 1   |