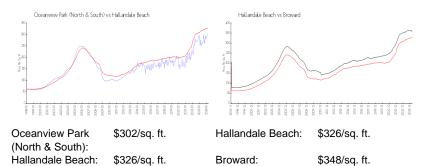

## **Market Information**

| Inventory | for | Sale |
|-----------|-----|------|
|-----------|-----|------|

| Oceanview Park (North & South) | 5% |
|--------------------------------|----|
| Hallandale Beach               | 4% |
| Broward                        | 3% |