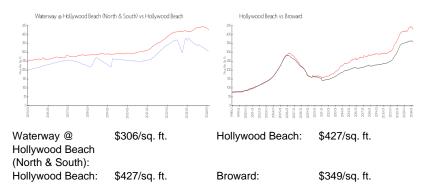

| Sep 2023                                                     | \$365,000                                                      | \$334                                    |
| S111                                   | 738 sq ft                                                  | Jul 2023                                                     | \$275,000                                                      | \$373                                    |
| N214                                   | 850 sq ft                                                  | Jul 2023                                                     | \$243,000                                                      | \$286                                    |

#### **Market Information**







# Inventory for Sale

| Waterway @ Hollywood Beach (North & | 23% |
|-------------------------------------|-----|
| South)                              |     |
| Hollywood Beach                     | 6%  |
| Broward                             | 4%  |

# Avg. Time to Close Over Last 12 Months

| Waterway @ Hollywood Beach (North & | 67 days |
|-------------------------------------|---------|
| South)                              |         |
| Hollywood Beach                     | 85 days |
| Broward                             | 67 days |