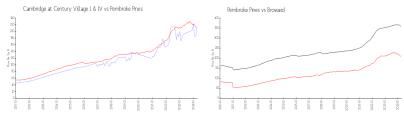

#### **Market Information**

Cambridge at \$208/sq. ft. Pembroke Pines: \$208/sq. ft.

Century Village I &

IV:

Pembroke Pines: \$208/sq. ft. Broward: \$351/sq. ft.