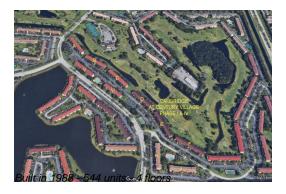

# **Building Information**

Number of units: 544
Number of active listings for rent: 0
Number of active listings for sale: 21
Building inventory for sale: 3%
Number of sales over the last 12 months: 24
Number of sales over the last 6 months: 15
Number of sales over the last 3 months: 8

### **Building Association Information**

Century Village Pembroke Pines 13800 SW 5th Ct, Pembroke Pines, FL 33027 (954) 431-2137