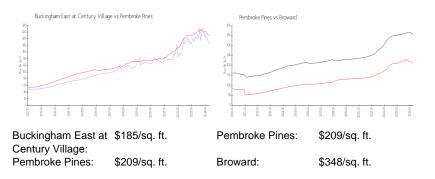

age Pembroke Pines 13800 SW 5th Ct, Pembroke Pines, FL 33027 (954) 431-2137

#### **Recent Sales**

| Unit # | Size        | Closing Date | Sale Price | PPSF  |
|--------|-------------|--------------|------------|-------|
| 410P   | 1,106 sq ft | Feb 2024     | \$233,000  | \$211 |
| 112L   | 1,045 sq ft | Jan 2024     | \$200,000  | \$191 |
| 105P   | 1,106 sq ft | Jan 2024     | \$211,700  | \$191 |
| 108M   | 1,192 sq ft | Jan 2024     | \$270,000  | \$227 |
| 408L   | 1,192 sq ft | Oct 2023     | \$288,000  | \$242 |
| 114K   | 840 sq ft   | Oct 2023     | \$215,000  | \$256 |
| 101    | 1,508 sq ft | Oct 2023     | \$255,000  | \$169 |
| 1020   | 1,192 sq ft | Oct 2023     | \$275,000  | \$231 |
| R101   | 1,507 sq ft | Oct 2023     | \$350,000  | \$232 |

### **Market Information**







# Inventory for Sale

| Buckingham East at Century Village | 5% |
|------------------------------------|----|
| Pembroke Pines                     | 3% |
| Broward                            | 3% |

# Avg. Time to Close Over Last 12 Months

| Buckingham East at Century Village | 61 days |
|------------------------------------|---------|
| Pembroke Pines                     | 54 days |
| Broward                            | 67 days |