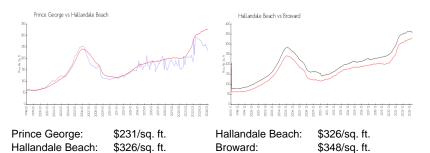

#### Inventory for Sale

| Prince George    | 8% |
|------------------|----|
| Hallandale Beach | 4% |
| Broward          | 3% |

### Avg. Time to Close Over Last 12 Months

| Prince George    | 61 days |
|------------------|---------|
| Hallandale Beach | 76 days |
| Broward          | 67 days |