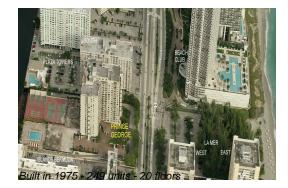

#### **Building Information**

| Number of units:                         | 249 |
|------------------------------------------|-----|
| Number of active listings for rent:      | 7   |
| Number of active listings for sale:      | 20  |
| Building inventory for sale:             | 8%  |
| Number of sales over the last 12 months: | 9   |
| Number of sales over the last 6 months:  | 3   |
| Number of sales over the last 3 months:  | 1   |