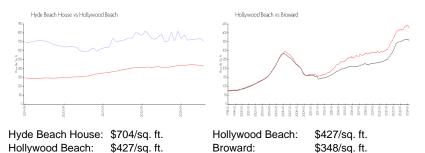

# **Market Information**

| Hyde Beach House | 22% |
|------------------|-----|
| Hollywood Beach  | 5%  |
| Broward          | 3%  |

## Avg. Time to Close Over Last 12 Months

| Hyde Beach House | 151 days |
|------------------|----------|
| Hollywood Beach  | 85 days  |
| Broward          | 66 days  |

22.770.75\*