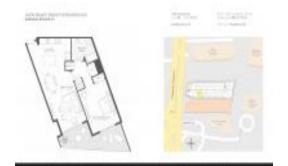

#### **Unit Information**

 MLS Number:
 A11529572

 Status:
 Active

 Size:
 841 Sq ft.

 Bedrooms:
 1

 Full Bathrooms:
 1

Half Bathrooms:

Parking Spaces: Valet Parking

View:

 List Price:
 \$690,000

 Valuated Price:
 \$770,000

 Valuated PPSF:
 \$916

The above valuated price is a baseline figure that does not take into account any specific renovation, upgrade, split, merge, or deterioration of the unit.