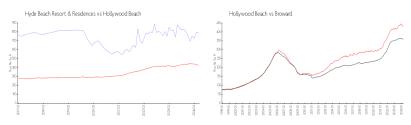

### **Market Information**

Hollywood Beach:

\$427/sq. ft.

Hyde Beach Resort \$791/sq. ft.

& Residences:

Hollywood Beach: \$427/sq. ft. Broward: \$349/sq. ft.