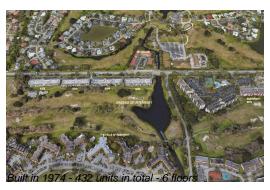

## **Building Information**

Number of units: 432
Number of active listings for rent: 0
Number of active listings for sale: 17
Building inventory for sale: 3%
Number of sales over the last 12 months: 23
Number of sales over the last 6 months: 16
Number of sales over the last 3 months: 8