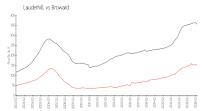

#### **Market Information**

Greens of Inverrary 5\$149/sq. ft. 860-5900-6020-6080

-6100-6200:

Lauderhill: \$151/sq. ft. Lauderhill:

Broward:

\$151/sq. ft.

\$348/sq. ft.