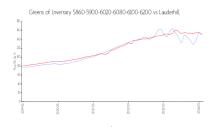

#### **Market Information**

Greens of Inverrary 5\$149/sq. ft. 860-5900-6020-6080

-6100-6200:

Lauderhill: \$151/sq. ft. Lauderhill:

Broward:

\$151/sq. ft.

\$348/sq. ft.