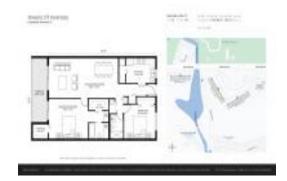

#### **Unit Information**

 MLS Number:
 A11529599

 Status:
 Active

 Size:
 1,100 Sq ft.

 Bedrooms:
 2

Full Bathrooms: 2

Half Bathrooms:

Parking Spaces: 1 Space

View:

 List Price:
 \$190,000

 List PPSF:
 \$173

 Valuated Price:
 \$165,000

 Valuated PPSF:
 \$150

The above valuated price is a baseline figure that does not take into account any specific renovation, upgrade, split, merge, or deterioration of the unit.