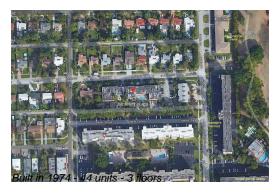

### **Building Information**

Number of units: 44
Number of active listings for rent: 0
Number of active listings for sale: 1
Building inventory for sale: 2%
Number of sales over the last 12 months: 1
Number of sales over the last 6 months: 0
Number of sales over the last 3 months: 0