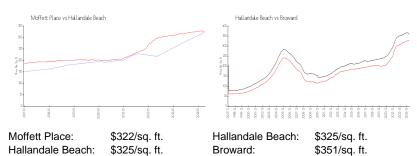

 List PPSF:
 \$2

 Valuated Price:
 \$229,000

 Valuated PPSF:
 \$325

The above valuated price is a baseline figure that does not take into account any specific renovation, upgrade, split, merge, or deterioration of the unit.