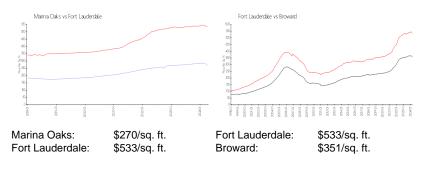

### **Unit Information**

| MLS Number:<br>Status:<br>Size:<br>Bedrooms:<br>Full Bathrooms:<br>Half Bathrooms:<br>Parking Spaces:<br>View: | A1153007<br>Pending<br>858 Sq ft.<br>2<br>2 |
|----------------------------------------------------------------------------------------------------------------|---------------------------------------------|
| Rental Price:                                                                                                  | \$1,950                                     |
| List PPSF:                                                                                                     | \$2                                         |
| Valuated Price:                                                                                                | \$232,000                                   |
| Valuated PPSF:                                                                                                 | \$270                                       |

The above valuated price is a baseline figure that does not take into account any specific renovation, upgrade, split, merge, or deterioration of the unit.