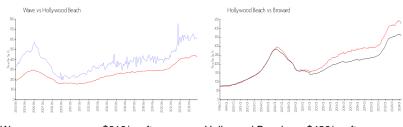

## Unit 905 - Wave

905 - 2501 S Ocean Dr, Hollywood Beach, FL, Broward 33019

#### **Unit Information**

 MLS Number:
 A11530130

 Status:
 Active

 Size:
 482 Sq ft.

Bedrooms:

Full Bathrooms:

Half Bathrooms:

Parking Spaces: 1 Space, Valet Parking

View:

 Rental Price:
 \$2,350

 List PPSF:
 \$5

 Valuated Price:
 \$266,000

 Valuated PPSF:
 \$552

The above valuated price is a baseline figure that does not take into account any specific renovation, upgrade, split, merge, or deterioration of the unit.