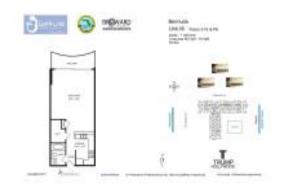

### **Building Information**

Number of units: 551
Number of active listings for rent: 49
Number of active listings for sale: 20
Building inventory for sale: 3%
Number of sales over the last 12 months: 13
Number of sales over the last 6 months: 6
Number of sales over the last 3 months: 4

The Wave Condominium (954) 929-8090