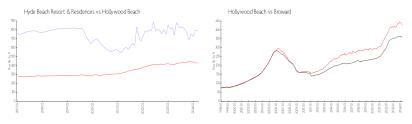

#### **Market Information**

Hyde Beach Resort \$791/sq. ft.

& Residences:

Hollywood Beach: \$427/sq. ft. Hollywood Beach: \$427/sq. ft.

Broward: \$349/sq. ft.

### **Inventory for Sale**

20% Hyde Beach Resort & Residences Hollywood Beach 6% 4% Broward

# Avg. Time to Close Over Last 12 Months

Hyde Beach Resort & Residences 199 days
Hollywood Beach 85 days
Broward 67 days