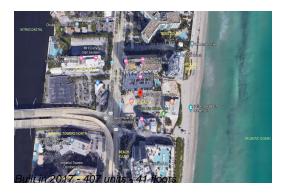

# Unit 1412 - Hyde Beach Resort & Residences

1412 - 4111 S Ocean Dr, Hollywood Beach, FL, Broward 33019

## **Building Information**

Valuated PPSF:

Number of units: 407 Number of active listings for rent: Number of active listings for sale: 83 Building inventory for sale: 20% Number of sales over the last 12 months: Number of sales over the last 6 months: 15 Number of sales over the last 3 months:

## **Building Association Information**

Hyde Beach Residence & Resort

Address: 2801 E Hallandale Beach Blvd, Hallandale Beach, FL 33009

Phone: +1 954-457-4488