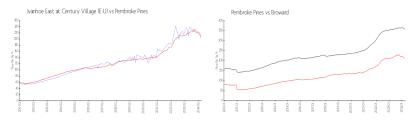

### **Market Information**

Ivanhoe East at \$203/sq. ft. Pembroke Pines: \$209/sq. ft.

Century Village (E-

U):

Pembroke Pines: \$209/sq. ft. Broward: \$348/sq. ft.