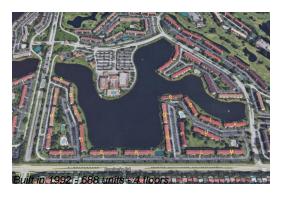

## **Building Information**

Number of units: 688
Number of active listings for rent: 0
Number of active listings for sale: 13
Building inventory for sale: 1%
Number of sales over the last 12 months: 27
Number of sales over the last 6 months: 8
Number of sales over the last 3 months: 6