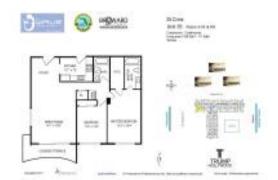

#### **Unit Information**

 MLS Number:
 A11530940

 Status:
 Active

 Size:
 1,198 Sq ft.

Bedrooms: 2 Full Bathrooms: 2

Half Bathrooms:

Parking Spaces: 1 Space, Valet Parking
View: Intracoastal View, Water View