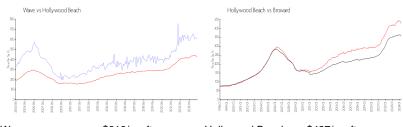

#### **Market Information**

Wave: \$619/sq. ft. Hollywood Beach: \$427/sq. ft. Hollywood Beach: \$427/sq. ft. Broward: \$348/sq. ft.