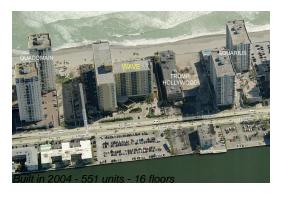

### **Building Information**

Number of units: 551
Number of active listings for rent: 49
Number of active listings for sale: 19
Building inventory for sale: 3%
Number of sales over the last 12 months: 15
Number of sales over the last 6 months: 6
Number of sales over the last 3 months: 4