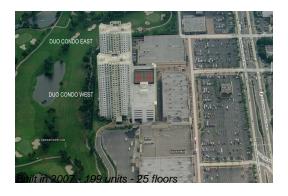

## Unit 1008W - Duo Condo West

1008W - 1745 Hallandale Beach Blvd, Hallandale Beach, FL, Broward 33009

### **Building Information**

Number of units: 199
Number of active listings for rent: 13
Number of active listings for sale: 10
Building inventory for sale: 5%
Number of sales over the last 12 months: 13
Number of sales over the last 6 months: 5
Number of sales over the last 3 months: 2