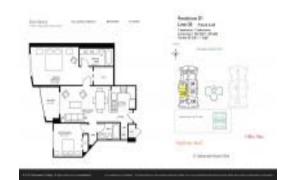

#### **Unit Information**

 MLS Number:
 A11531007

 Status:
 Active

 Size:
 1,052 Sq ft.

 Bedrooms:
 2

Bedrooms:
Full Bathrooms:
Half Bathrooms:

Parking Spaces: 1 Space

View: Golf View,Other View

 Rental Price:
 \$2,900

 List PPSF:
 \$3

 Valuated Price:
 \$306,000

 Valuated PPSF:
 \$291

The above valuated price is a baseline figure that does not take into account any specific renovation, upgrade, split, merge, or deterioration of the unit.