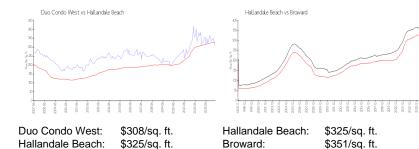

### **Inventory for Sale**

Duo Condo West5%Hallandale Beach4%Broward4%

# Avg. Time to Close Over Last 12 Months

Duo Condo West 71 days Hallandale Beach 76 days Broward 67 days