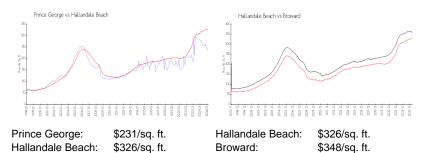

#### Inventory for Sale

| Prince George    | 8% |
|------------------|----|
| Hallandale Beach | 4% |
| Broward          | 3% |

## Avg. Time to Close Over Last 12 Months

| Prince George    | 61 days |
|------------------|---------|
| Hallandale Beach | 76 days |
| Broward          | 67 days |