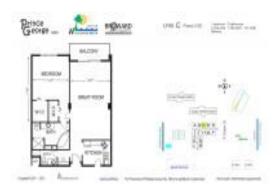

# Unit 12C - Prince George

12C - 1865 S Ocean Dr, Hallandale Beach, FL, Broward 33009

# **Unit Information**

| MLS Number:     | A11531064                     |
|-----------------|-------------------------------|
| Status:         | Active                        |
| Size:           | 1,300 Sq ft.                  |
| Bedrooms:       | 1                             |
| Full Bathrooms: | 2                             |
| Half Bathrooms: |                               |
| Parking Spaces: |                               |
| View:           | Intracoastal View, Ocean View |
| Rental Price:   | \$2,200                       |
| List PPSF:      | \$2                           |
| Valuated Price: | \$285,000                     |
| Valuated PPSF:  | \$219                         |