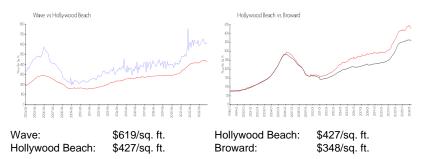

#### **Inventory for Sale**

| Wave            | 4% |
|-----------------|----|
| Hollywood Beach | 5% |
| Broward         | 3% |

Wave Hollywood Beach Broward 52 days 85 days 67 days