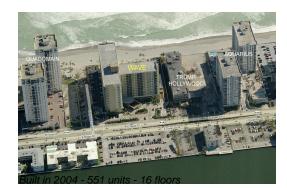

#### **Building Information**

| Number of units:                         | 551 |
|------------------------------------------|-----|
| Number of active listings for rent:      | 49  |
| Number of active listings for sale:      | 20  |
| Building inventory for sale:             | 3%  |
| Number of sales over the last 12 months: | 14  |
| Number of sales over the last 6 months:  | 6   |
| Number of sales over the last 3 months:  | 4   |