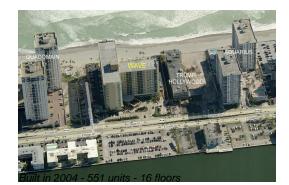

#### **Building Information**

| Number of units:                         | 551 |
|------------------------------------------|-----|
| Number of active listings for rent:      | 49  |
| Number of active listings for sale:      | 20  |
| Building inventory for sale:             | 3%  |
| Number of sales over the last 12 months: | 13  |
| Number of sales over the last 6 months:  | 6   |
| Number of sales over the last 3 months:  | 4   |