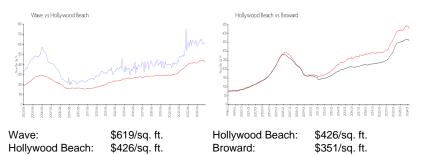

#### **Market Information**

| Wave            | 4% |
|-----------------|----|
| Hollywood Beach | 5% |
| Broward         | 4% |