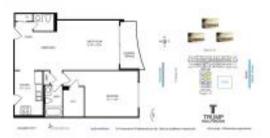

### **Unit Information**

| MLS Number:      | A11531236              |
|------------------|------------------------|
| Status:<br>Size: | Active                 |
| 0.20.            | 835 Sq ft.             |
| Bedrooms:        | 1                      |
| Full Bathrooms:  | 1                      |
| Half Bathrooms:  | 1                      |
| Parking Spaces:  | 1 Space, Valet Parking |
| View:            |                        |
| Rental Price:    | \$2,400                |
| List PPSF:       | \$3                    |
| Valuated Price:  | \$591,000              |
| Valuated PPSF:   | \$708                  |