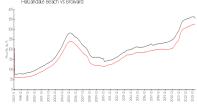

# **Market Information**

2000 Ocean: \$1401/sq. ft. Hallandale Beach: \$326/sq. ft. Broward: \$348/sq. ft.