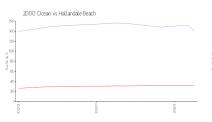

# **Market Information**

2000 Ocean: \$1401/sq. ft. Hallandale Beach: \$326/sq. ft. Broward: \$348/sq. ft.