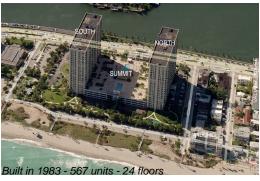

# **Building Information**

Number of units: 567
Number of active listings for rent: 4
Number of active listings for sale: 19
Building inventory for sale: 3%
Number of sales over the last 12 months: 32
Number of sales over the last 6 months: 23
Number of sales over the last 3 months: 11