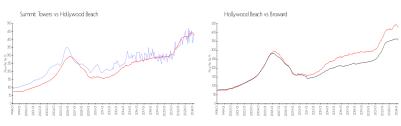

# **Market Information**

Summit Towers: \$435/sq. ft. Hollywood Beach: \$427/sq. ft. Hollywood Beach: \$427/sq. ft. Broward: \$349/sq. ft.