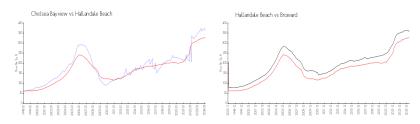

### **Market Information**

Chelsea Bayview: \$362/sq. ft. Hallandale Beach: \$326/sq. ft. Hallandale Beach: \$326/sq. ft. Broward: \$348/sq. ft.

#### Avg. Time to Close Over Last 12 Months

Chelsea Bayview 85 days Hallandale Beach 76 days Broward 67 days