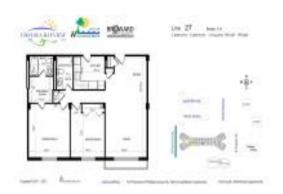

# Unit 327 - Chelsea Bayview

327 - 1913 S Ocean Dr, Hallandale Beach, FL, Broward 33009

#### **Unit Information**

 MLS Number:
 A11531344

 Status:
 Active

 Size:
 945 Sq ft.

 Bedrooms:
 2

 Full Bathrooms:
 2

Half Bathrooms: Parking Spaces:

View: