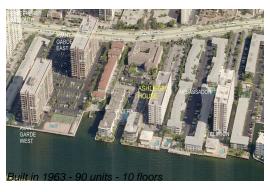

#### **Building Information**

Number of units: 90
Number of active listings for rent: 0
Number of active listings for sale: 1
Building inventory for sale: 1%
Number of sales over the last 12 months: 2
Number of sales over the last 6 months: 0
Number of sales over the last 3 months: 0