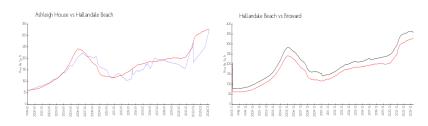

### **Market Information**

Hallandale Beach:

Broward:

\$326/sq. ft.

\$348/sq. ft.