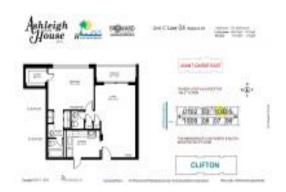

# Unit 404 - Ashleigh House

404 - 3113 S Ocean Dr, Hallandale Beach, FL, Broward 33009

#### **Unit Information**

 MLS Number:
 A11531390

 Status:
 Active

 Size:
 850 Sq ft.

Bedrooms: 1
Full Bathrooms: 1
Half Bathrooms: 1

Parking Spaces: 1 Space,Guest Parking View: Intracoastal View

 Rental Price:
 \$2,050