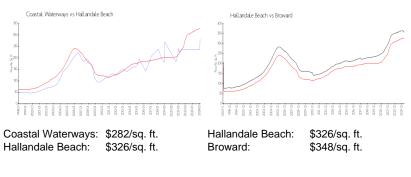

ve valuated price is a baseline figure that does not take into account any specific renovation, upgrade, split, merge, or deterioration of the unit.

## **Building Information**

| Number of units:                         | 72 |
|------------------------------------------|----|
| Number of active listings for rent:      | 0  |
| Number of active listings for sale:      | 1  |
| Building inventory for sale:             | 1% |
| Number of sales over the last 12 months: | 2  |
| Number of sales over the last 6 months:  | 2  |
| Number of sales over the last 3 months:  | 2  |
|                                          |    |

# **Building Association Information**

Coastal Waterways Apartments Inc 2600 Diana Dr Hallandale Beach, FL 33009 United States? 954-456-4255

## **Market Information**



### **Inventory for Sale**

| Coastal Waterways | 1% |
|-------------------|----|
| Hallandale Beach  | 4% |
| Broward           | 3% |

## Avg. Time to Close Over Last 12 Months

| Coastal Waterways | 51 days |
|-------------------|---------|
| Hallandale Beach  | 76 days |
| Broward           | 67 days |