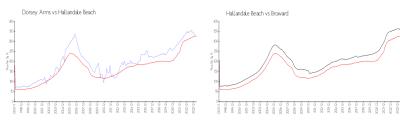

#### **Market Information**

Hallandale Beach: \$326/sq. ft. Dorsey Arms: \$328/sq. ft. Hallandale Beach: \$326/sq. ft. Broward: \$348/sq. ft.