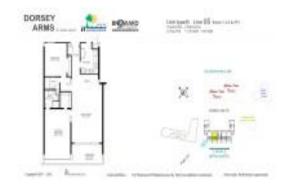

# **Unit 205 - Dorsey Arms**

205 - 121 Golden Isles Dr, Hallandale Beach, FL, Broward 33009

#### **Unit Information**

MLS Number: A11531411 Status: Active Size: 1,125 Sq ft. 2

Bedrooms: 2 Full Bathrooms:

Half Bathrooms: Parking Spaces:

Intracoastal View, Water View View:

Rental Price: \$2,875 List PPSF: \$3 Valuated Price: \$390,000 Valuated PPSF: \$347