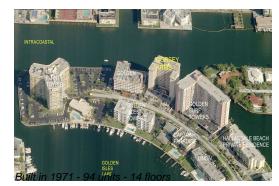

#### **Building Information**

| Number of units:                         | 94 |
|------------------------------------------|----|
| Number of active listings for rent:      | 1  |
| Number of active listings for sale:      | 5  |
| Building inventory for sale:             | 5% |
| Number of sales over the last 12 months: | 2  |
| Number of sales over the last 6 months:  | 1  |
| Number of sales over the last 3 months:  | 0  |