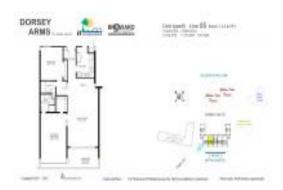

# Unit 205 - Dorsey Arms

205 - 121 Golden Isles Dr, Hallandale Beach, FL, Broward 33009

### **Unit Information**

| MLS Number:     | A11531414                     |
|-----------------|-------------------------------|
| Status:         | Active                        |
| Size:           | 900 Sq ft.                    |
| Bedrooms:       | 1                             |
| Full Bathrooms: | 2                             |
| Half Bathrooms: |                               |
| Parking Spaces: |                               |
| View:           | Intracoastal View, Water View |
| Rental Price:   | \$2,450                       |
| List PPSF:      | \$3                           |
| Valuated Price: | \$390,000                     |
| Valuated PPSF:  | \$347                         |