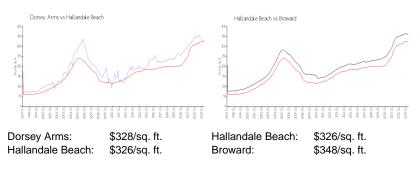

#### **Inventory for Sale**

| Dorsey Arms      | 5% |
|------------------|----|
| Hallandale Beach | 4% |
| Broward          | 3% |

## Avg. Time to Close Over Last 12 Months

| Dorsey Arms      | 96 days |
|------------------|---------|
| Hallandale Beach | 76 days |
| Broward          | 67 days |