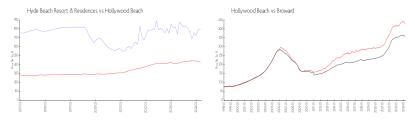

#### **Market Information**

Hyde Beach Resort \$791/sq. ft.

& Residences:

Hollywood Beach: \$427/sq. ft.

Hollywood Beach: \$427/sq. ft.

Broward: \$349/sq. ft.