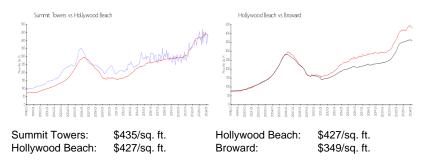

## **Inventory for Sale**

Summit Towers

| Hollywood Beach | 5% |
|-----------------|----|
| Broward         | 4% |

# Avg. Time to Close Over Last 12 Months

| Summit Towers   | 60 days |
|-----------------|---------|
| Hollywood Beach | 85 days |
| Broward         | 67 days |