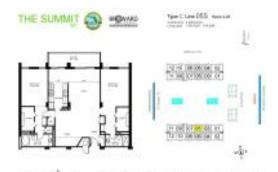

#### **Unit Information**

| MLS Number:<br>Status:<br>Size:<br>Bedrooms:<br>Full Bathrooms:<br>Half Bathrooms: | A11531696<br>Active<br>1,570 Sq ft.<br>2<br>2 |
|------------------------------------------------------------------------------------|-----------------------------------------------|
| Parking Spaces:<br>View:                                                           | 1 Space                                       |
| List Price:<br>List PPSF:<br>Valuated Price:<br>Valuated PPSF:                     | \$625,000<br>\$398<br>\$657,000<br>\$411      |