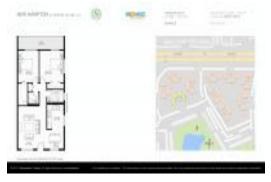

# Unit 13455 SW 3rd St # 304S - New Hampton at Century Village (K-U)

13455 SW 3rd St # 304S - 150-251 SW 134 Wy, Pembroke Pines, FL, Broward 33027

## **Unit Information**

| MLS Number:     | A1153170   |
|-----------------|------------|
| Status:         | Active     |
| Size:           | 954 Sq ft. |
| Bedrooms:       | 2          |
| Full Bathrooms: | 1          |
| Half Bathrooms: | 1          |
| Parking Spaces: | 1 Space,G  |
| View:           |            |
| List Price:     | \$212,750  |
| List PPSF:      | \$223      |
| Valuated Price: | \$171,000  |
| Valuated PPSF:  | \$179      |
|                 |            |