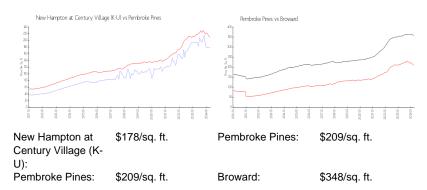

# **Inventory for Sale**

| New Hampton at Century Village (K-U) | 5% |
|--------------------------------------|----|
| Pembroke Pines                       | 3% |
| Broward                              | 3% |

# Avg. Time to Close Over Last 12 Months

| New Hampton at Century Village (K-U) | 62 days |
|--------------------------------------|---------|
| Pembroke Pines                       | 54 days |
| Broward                              | 67 days |