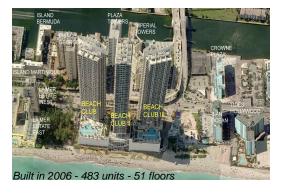

#### **Building Information**

Number of units: 483
Number of active listings for rent: 125
Number of active listings for sale: 23
Building inventory for sale: 4%
Number of sales over the last 12 months: 15
Number of sales over the last 6 months: 7
Number of sales over the last 3 months: 6

### **Building Association Information**

Beach Club 2 Condominium association (954) 457-4622