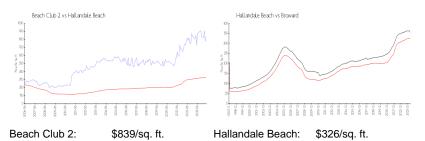

# **Market Information**

Hallandale Beach: \$326/sq. ft. Broward: \$348/sq. ft.