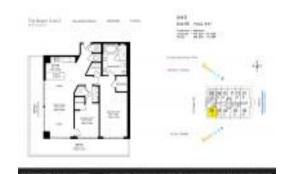

# Unit 3906 - Beach Club 2

3906 - 1830 S Ocean Dr, Hallandale Beach, FL, Broward 33009

#### **Unit Information**

 MLS Number:
 A11532033

 Status:
 Active

 Size:
 1,458 Sq ft.

Bedrooms: 2 Full Bathrooms: 2

Half Bathrooms:

Parking Spaces: 1 Space, Assigned Parking, Valet Parking

 View:
 Ocean View

 Rental Price:
 \$7,500

 List PPSF:
 \$5

 Valuated Price:
 \$1,410,000

 Valuated PPSF:
 \$967

The above valuated price is a baseline figure that does not take into account any specific renovation, upgrade, split, merge, or deterioration of the unit.