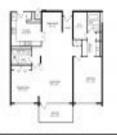

### **Unit Information**

| MLS Number:<br>Status:<br>Size:<br>Bedrooms:<br>Full Bathrooms:<br>Half Bathrooms:<br>Parking Spaces:<br>View: | A11532109<br>Active<br>1,435 Sq ft.<br>2<br>2 |
|----------------------------------------------------------------------------------------------------------------|-----------------------------------------------|
| Rental Price:                                                                                                  | \$4,300                                       |
| List PPSF:                                                                                                     | \$3                                           |
| Valuated Price:                                                                                                | \$692,000                                     |
| Valuated PPSF:                                                                                                 | \$482                                         |