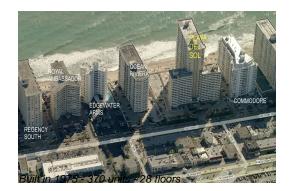

# Unit 1603 - Playa del Sol

1603 - 3500 Galt Ocean Dr, Fort Lauderdale, FL, Broward 33308

#### **Building Information**

| Number of units:                         | 370 |
|------------------------------------------|-----|
| Number of active listings for rent:      | 5   |
| Number of active listings for sale:      | 13  |
| Building inventory for sale:             | 3%  |
| Number of sales over the last 12 months: | 15  |
| Number of sales over the last 6 months:  | 8   |
| Number of sales over the last 3 months:  | 7   |