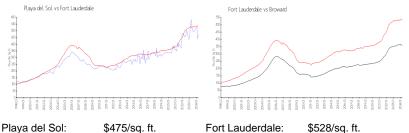

#### **Market Information**

| Playa del Sol.   | 5475/SQ. II.  | Fort Lauderdale. | φozo/sq. π.   |
|------------------|---------------|------------------|---------------|
| Fort Lauderdale: | \$528/sq. ft. | Broward:         | \$348/sq. ft. |