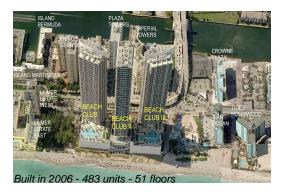

#### **Building Information**

Number of units: 483
Number of active listings for rent: 125
Number of active listings for sale: 23
Building inventory for sale: 4%
Number of sales over the last 12 months: 15
Number of sales over the last 6 months: 7
Number of sales over the last 3 months: 6