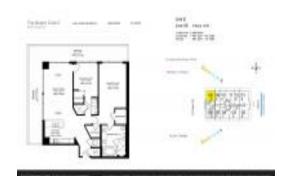

#### **Unit Information**

MLS Number: A11532141
Status: Active
Size: 1,458 Sq ft.

Bedrooms: 2 Full Bathrooms: 2

Half Bathrooms:

Parking Spaces: 1 Space, Assigned Parking, Valet Parking

View: Intracoastal View