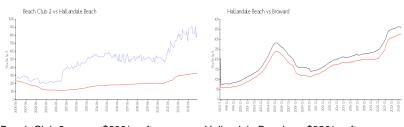

## **Market Information**

Beach Club 2: \$839/sq. ft. Hallandale Beach: \$326/sq. ft. Hallandale Beach: \$326/sq. ft. Broward: \$348/sq. ft.