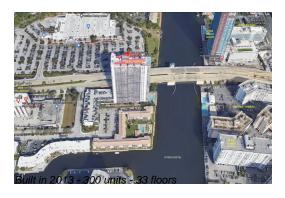

## Unit R3009 - Beachwalk

R3009 - 2602 E Hallandale Beach Blvd, Hallandale Beach, FL, Broward 33009

# **Building Information**

300 Number of units: Number of active listings for rent: 0 Number of active listings for sale: 34 Building inventory for sale: 11% Number of sales over the last 12 months: 25 Number of sales over the last 6 months: Number of sales over the last 3 months: