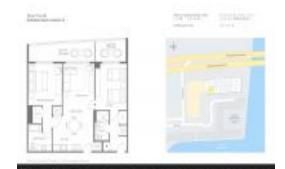

#### **Unit Information**

MLS Number: A11532287 Status: Active Size: 1,020 Sq ft.

Bedrooms: 2 2 Full Bathrooms:

Half Bathrooms: Not Assigned Parking Spaces:

View: Rental Price:

\$4,600 List PPSF: \$5 Valuated Price: \$543,000 Valuated PPSF: \$532