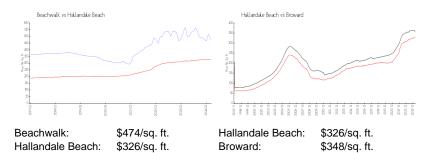

## **Inventory for Sale**

Beachwalk 11% Hallandale Beach 4% Broward 3%

#### Avg. Time to Close Over Last 12 Months

Beachwalk 110 days Hallandale Beach 76 days **Broward** 67 days