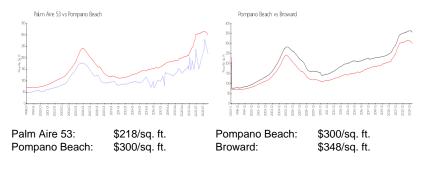

### **Inventory for Sale**

Palm Aire 53

| Pompano Beach | 3% |
|---------------|----|
| Broward       | 3% |

## Avg. Time to Close Over Last 12 Months

| Palm Aire 53  | 65 days |
|---------------|---------|
| Pompano Beach | 72 days |
| Broward       | 67 days |